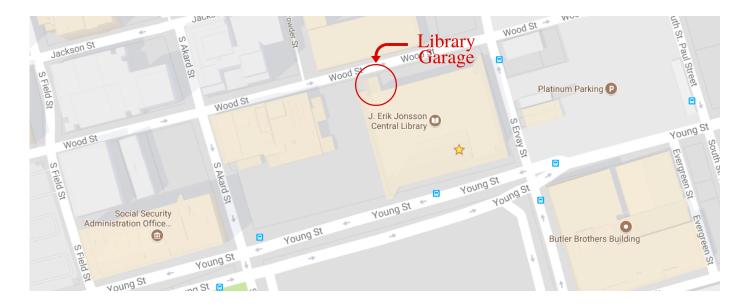

## Library Parking

The library has an underground parking garage that can be entered via Wood st. between Akard and Ervay st. There is a mural at the entrance ramp to the garage to help guide you.

Because the garage entrance is on the opposite side from the street entrance, if you will use GPS to navigate to the library, enter a dummy address of <u>1500 Wood St</u>, which will get you close to the garage entrance.

As well as a parking garage, there are parking meters on Young st. Right in front of the library, on Wood st. behind the library, as well as parking lots on Wood and Ervay st.

Directions can be found at http://dallaslibrary2.org/directions-central.php